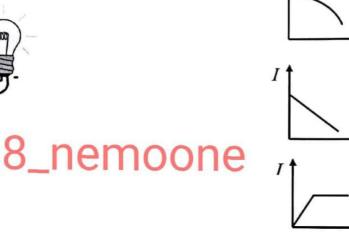

به روپاد ( رباتی که در دو راستای شمال-جنوب و شرق-غرب حرکت میکند) دستور (۲٫۳) بدهیم ۲ واحد در جهت مثبت محـور x و ۳ واحد در جهت مثبت محور y حرکت میکند. حال روپاد را در نقطه ۲ قرار میدهیم و دستور زیر را اجرا میکنیم: ۲ و ۳ واحد در جهت مثبت محور ا (1,F)(-F,T)(-F,-F)(T,-T)با چه دستوری روپاد به نقطه اولیه برمیگردد؟ (-F,-T) (T (2,T) (T (-a,-r) (f (1,-1) (1 loom8\_nemoone

۱۱ سنجش و پایش علمی دانش آموزان مدارس استعدادهای درخشان / مرحلهٔ اول سال تحصیلی ۹۹- ۹۸ / پاید هشتم مستعم



@oloom8\_nemoone

1.00.

ا سنجش و پایش علمی دانش آموزان مدارس استعدادهای درخشان / مرحلهٔ اول سال تحصیلی ۹۹- ۹۸ / پایه هشتم

۸۵- می دانیم که مقاومت یک رسانای فلزی، با افزایش دما، بیشتر می شود. لامپی رشته ای را به باتری وصل می کنیم. کدام نمودار،شدت جریان گذرنده از لامپ را، از لحظه اتصال، با گذشت زمان، به درستی نشان می دهد؟



۸۶- سه باتری مشابه را بهصورت روبهرو به هم متصل کردهایم.(شکل۱) این مجموعه باتری، به هر۶ کولن بار الکتریکی که از أن می گذرد، ۱٤٤ ژول انرژی میدهد. یکی از این باتریها را جدا کرده و به یک مقاومت دو اهمی وصل میکنیم.(شکل۲) جریانی که از درون این باتری میگذرد چند أمپر است؟(از مقاومت سیمها و باتریها صرفنظر کنید.)

- 8 (1
- 11 (1
- 7 07
- -/\* (\*

۸۷- کلاغی مانند شکل، روی سیم برق بدون روکش در یک کوچه، نشسته است. اگر در این حالت، روی یک پای خود بایستد چه می شود؟

- ۱) او را برق می گیرد؛ زیرا پتانسیل الکتریکی بدن او کمتر از سیم برق می شود.
- ۲) او را برق نمی گیرد؛ چون بارها وارد بدن او شده ولی راه خروج ندارند. او را برق نمی گیرد؛ چون در این حالت هم مقاومت بدن او زیاد بوده و جریان
  - بسیار اندکی از بدن او خواهد گذشت.
    - ۴) او را برق می گیرد؛ مگر اینکه دمش را هم به سیم برق تماس دهد.

۴) روی یک فلا