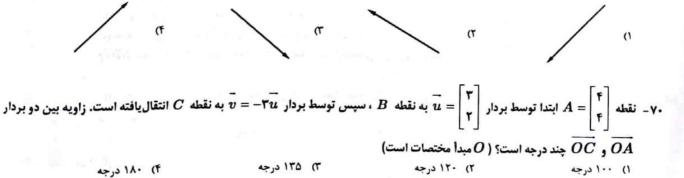

خارجی یک (n + r) ضلعی محدب، بیشتر است. در این صورت n برابر 9 (F A m

کدام گزینه است؟ a-b مساوی ۸ است. حاصل a-b کدام گزینه است?  $ax^{ extsf{T}}+ extsf{T}+ extsf{T})$  مساوی ۸ است. حاصل a-b کدام گزینه است? -1 (" FOT -F () ab - ra + rb - p

65\_ مقدار عددی عبارت مقابل به ازای a = ۳ و b = − 7 کدام گزینه زیر است؟

۶۶- عبارت مقابل با کدام گزینه برابر است ؟ ( مخرج مخالف صفر فرض شده است)

- 10 (1

F (T

$$\frac{(x^*y^*-xy)(1-xy)}{x(1-xy)^{\intercal}}$$

 $a^{\intercal} - \Upsilon ab + b^{\intercal}$ 

-1 (\*

F (F

b

۵ ۳

-y (r

۶۸- با توجه به شکل زیر کدام رابطه درست است؟

$$\vec{a} - \vec{b} = \vec{c} - \vec{d}$$

a-c=d-b (r

است با:

F (1

- 17 ()

x ()

1) 7

$$a = b + c + d \quad (7)$$

 $\vec{d} = \vec{a} + \vec{b} + \vec{c}$  (f

۶۹ شکل مقابل، تجزیه کدامیک از بردارهای زیر، می تواند باشد؟



# n8 r

. . . . . سنجش و پایش علمی دانش آموزان مدارس استعدادهای درخشان / مرحلهٔ اول سال تحصیلی ۹۹– ۹۸ / **پایه ه** تعداد سؤال: • ا نام درس : رياضي تكميلي ۲۱- اگر داشته باشیم :  $\frac{1}{74 \times 67} + \frac{1}{74 \times 1} + \frac{1}{1 \times 1} + \frac{1}{74 \times 7} + \frac{1}{74 \times 1}$  در این صورت، مقدار ۴۲۸ کدام گزینه زیر است؟ F1 (7 <u>r1</u> (r Y. (F ۵ () ۷۲- با توجه به عبارتهای زیر، کدام مقایسه بین حاصل این عبارتها درست است؟ A = 1 + r + r + ... + 1... $B = \mathbf{1}^{\mathbf{r}} + \mathbf{r}^{\mathbf{r}} + \mathbf{r}^{\mathbf{r}} + \dots + \Delta \cdots^{\mathbf{r}}$  $C = (1 \cdots 1 - 1)(1 \cdots - 1) \cdots (-1 \cdots 1 - 1)$ B < C < A (f C < A < B (" C < B < A (r A < B < C () ۲۳- اگر p و p اعداد اول متفاوت باشند ، چند عدد کوچکتر از pq نسبت به pq اول نیستند؟ p+q-r (f (p