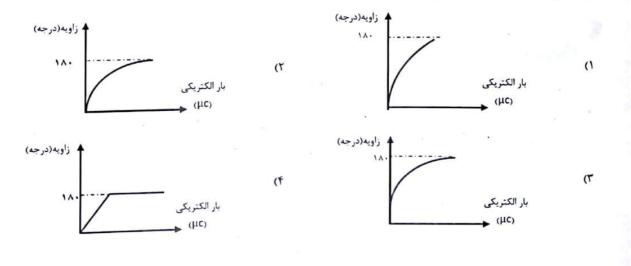

|                                                                                                                                                            |                                                                       |                                                                           | باسه تعالی<br>میکن<br>لی درش اسدادهی دشان                                              |                                                                                                                                                                                                 |                                                                      |
|------------------------------------------------------------------------------------------------------------------------------------------------------------|-----------------------------------------------------------------------|---------------------------------------------------------------------------|----------------------------------------------------------------------------------------|-------------------------------------------------------------------------------------------------------------------------------------------------------------------------------------------------|----------------------------------------------------------------------|
|                                                                                                                                                            |                                                                       |                                                                           | the set of the set of the                                                              | دشترچه سژاكت<br>دانش موزانمدارس                                                                                                                                                                 |                                                                      |
|                                                                                                                                                            |                                                                       | [4                                                                        | اول متوسطه                                                                             | [دورهٔ                                                                                                                                                                                          |                                                                      |
|                                                                                                                                                            | (٩٨                                                                   | /11/18) 1                                                                 | یلی ۹۹-۹۹                                                                              | مرحلة اول سال تحص                                                                                                                                                                               |                                                                      |
| ſ                                                                                                                                                          |                                                                       | N. C.                                 | مشتم                                                                                   |                                                                                                                                                                                                 |                                                                      |
|                                                                                                                                                            |                                                                       |                                                                           |                                                                                        | P. P. L. L. S. L. L.                                                                                                                                                                            |                                                                      |
|                                                                                                                                                            | C FLO I                                                               | 1991年4月中午4月中 <b>日</b>                                                     |                                                                                        |                                                                                                                                                                                                 |                                                                      |
|                                                                                                                                                            | Y . 10. 10.                                                           | 15                                                                        |                                                                                        |                                                                                                                                                                                                 |                                                                      |
| 6                                                                                                                                                          | دفترچه: ۲                                                             | کد                                                                        |                                                                                        |                                                                                                                                                                                                 |                                                                      |
| 1                                                                                                                                                          | دفترچه : ۲                                                            |                                                                           | کد داوه                                                                                | م و نام خانوادگی :                                                                                                                                                                              | ناه                                                                  |
| Ĵ                                                                                                                                                          |                                                                       | للبى :                                                                    |                                                                                        |                                                                                                                                                                                                 |                                                                      |
| Ĵ                                                                                                                                                          | مبح                                                                   | طلبی :<br>••• <b>•</b>                                                    | ساعت شروع                                                                              | ۇال : 1۳۰ سۇال                                                                                                                                                                                  | تعداد س                                                              |
|                                                                                                                                                            |                                                                       | طلبی :<br>••• <b>•</b>                                                    |                                                                                        |                                                                                                                                                                                                 | تعداد س                                                              |
| زمان پاسخگویی                                                                                                                                              | مبح                                                                   | طلبی :<br>••• <b>•</b>                                                    | ساعت شروع                                                                              | ۇال : 1۳۰ سۇال                                                                                                                                                                                  | تعداد س                                                              |
| مان پاسخگویی<br>زمان پاسخگویی                                                                                                                              | مبح<br>مبح                                                            | طلبی :<br>•۹:۰۰ :                                                         | ساعت شروع<br>ساعت پايان:                                                               | ۇال : ١٣٠ سۇال<br>ىىخگويى: ١٤٥ دقىقە                                                                                                                                                            | تعداد س<br>مدّت پاه                                                  |
|                                                                                                                                                            | صبح<br>صبح<br>تا شماره                                                | طلبی :<br>: ۹۰:۹۰<br>از شماره                                             | ساعت شروع<br>ساعت پایان:<br>تعداد سؤال                                                 | ؤال : ۱۳۰ سؤال<br>سخگویی: ۱٤۵ دقیقه<br>عنوان درس                                                                                                                                                | تعداد س<br>مدّت پاه<br>رديف                                          |
| ۱۵ دقیقه                                                                                                                                                   | ، صبح<br>صبح<br>تا شمارہ<br>۱۵                                        | طلبی :<br>: ۰۹:۹۰<br>اا:۲۵<br>از شماره                                    | ساعت شروع<br>ساعت پایان:<br>تعداد سؤال<br>۱۵                                           | ؤال : ۱۳۰ سؤال<br>سخگویی: ۱٤۵ دقیقه<br>عنوان درس<br>قرآن و پیامهای آسمان                                                                                                                        | تعداد س<br>مدّت پاه<br>رديف                                          |
| ۱۵ دقیقه<br>۱۵ دقیقه                                                                                                                                       | صبح<br>صبح<br>تا شمارہ<br>۱۵<br>۳۰                                    | طلبی :<br>: ۹:۰۰<br>: ۱۱:۲۵<br>از شماره<br>۱۶                             | ساعت شروع<br>ساعت پایان:<br>تعداد سؤال<br>۱۵                                           | ؤال : ۱۳۰ سؤال<br>سخگویی: ۱٤۵ دقیقه<br>عنوان درس<br>مرآن و پیامهای آسمان<br>زبان و ادییات فارسی                                                                                                 | تعداد س<br>مدّت پاه<br>رديف<br>۱<br>۲                                |
| ۱۵ دقیقه<br>۱۵ دقیقه<br>۱۰ دقیقه                                                                                                                           | صبح<br>صبح<br>تا شمارہ<br>۱۵<br>۳۰<br>۴۰                              | طلبی :<br>•۹:۰۰<br>۱۱:۲۵<br>۱۱:۲۵<br>۱۶<br>۱۶<br>۳۱                       | ساعت شروع<br>ساعت پایان:<br>تعداد سؤال<br>1۵<br>۱۵                                     | ؤال : ۱۳۰ سؤال<br>سخگویی: ۱٤۵ دقیقه<br>عنوان درس<br>مرآن و پیامهای آسمان<br>زبان و ادبیات فارسی<br>زبان و ادبیات فارسی (تکمیلی)                                                                 | تعداد س<br>مدّت پاد<br>مدّت پاد<br>ا<br>رديف<br>۲<br>۲               |
| ۱۵ دقیقه<br>۱۵ دقیقه<br>۱۰ دقیقه<br>۱۵ دقیقه                                                                                                               | صبح<br>صبح<br>تا شمارہ<br>۱۵<br>۳۰<br>۴۰<br>۵۵                        | طلبی :<br>•۹:۰۰<br>۱۱:۲۵<br>۱۱:۲۵<br>۱۶<br>۳۱<br>۴۱                       | ساعت شروع<br>ساعت پایان:<br>تعداد سؤال<br>ام<br>ام<br>ام<br>ام                         | ؤال : ۱۳۰ سؤال<br>سخگویی: ۱۴۵ دقیقه<br>عنوان درس<br>عنوان درس<br>زبان و اییات فارسی<br>زبان و ادیات فارسی (تکمیلی)<br>عربی                                                                      | تعداد س<br>مدّت پاد<br>مدّت پاد<br>ا<br>۲<br>۲<br>۲<br>۴             |
| ۱۵ دقیقه<br>۱۵ دقیقه<br>۱۰ دقیقه<br>۱۵ دقیقه<br>۲۰ دقیقه                                                                                                   | ، صبح<br>ا صبح<br>تا شمارہ<br>۱۵<br>۴۰<br>۵۵<br>۷۰                    | طلبی :<br>•۹:۰۰<br>۱۱:۲۵<br>۱۶<br>۱۶<br>۴۱<br>۴۱<br>۵۶                    | ساعت شروع<br>ساعت پایان:<br>تعداد سؤال<br>۱۵<br>۱۵<br>۱۰<br>۱۵<br>۱۵                   | ؤال : ۱۳۰ سؤال<br>سخگویی: ۱۴۵ دقیقه<br>عنوان درس<br>مترآن و پیامهای آسمان<br>زبان و ادبیات فارسی<br>زبان و ادبیات فارسی<br>ریانی و ادبیات فارسی                                                 | تعداد س<br>مدّت پاه<br>مدّت پاه<br>مدّت پاه<br>۲<br>۲<br>۴<br>۴<br>۵ |
| <ul> <li>۵۱ دقیقه</li> <li>۵۱ دقیقه</li> <li>۱۰ دقیقه</li> <li>۵۱ دقیقه</li> <li>۲۰ دقیقه</li> <li>۲۰ دقیقه</li> </ul>                                     | صبح<br>صبح<br>تا شمارہ<br>۲۰<br>۴۰<br>۵۵<br>۷۰<br>۸۰                  | طلبی :<br>•۹:۰۰<br>۱۱:۲۵<br>۱۱:۲۵<br>۱۶<br>۲۱<br>۴۱<br>۴۱<br>۵۶<br>۷۱     | ساعت شروع<br>ساعت پایان:<br>تعداد سؤال<br>1۵<br>۱۵<br>۱۰<br>۱۵<br>۱۵<br>۱۵             | وال : ۱۳۰ سوال<br>سخگویی: ۱۴۵ دقیقه<br>عنوان درس<br>قرآن و پیامهاک آسمان<br>زبان و ادبیات فارسی<br>زبان و ادبیات فارسی<br>ریاضی<br>ریاضی<br>ریاضی (تکمیلی)                                      | تعداد س<br>مدّت پاه<br>رديف<br>۱<br>۲<br>۲<br>۴<br>۴<br>۵<br>۶       |
| <ul> <li>۵۱ دقیقه</li> <li>۵۱ دقیقه</li> <li>۹۱ دقیقه</li> <li>۹۱ دقیقه</li> <li>۹۲ دقیقه</li> <li>۹۲ دقیقه</li> <li>۹۵ دقیقه</li> </ul>                   | حبح<br>حبح<br>تا شمارہ<br>۲۰<br>۴۰<br>۵۵<br>۷۰<br>۸۰<br>۹۵            | طلبی :<br>۹:۰۰ :<br>۱۱:۲۵<br>۱۲<br>۱۶<br>۲۱<br>۴۱<br>۴۱<br>۵۶<br>۲۱<br>۸۱ | ساعت شروع<br>ساعت پایان:<br>تعداد سؤال<br>1۵<br>۱۵<br>۱۰<br>۱۵<br>۱۵<br>۱۰<br>۱۵       | وال : ۱۳۰ سؤال<br>سخگویی: ۱۴۵ دقیقه<br>عنوان درس<br>متر آن و پیامهای آسمان<br>زبان و ادبیات فارسی<br>زبان و ادبیات فارسی<br>ریاضی<br>ریاضی<br>ریاضی (تکمیلی)<br>علوم تجربی                      | تعداد س<br>مدّت پاد<br>مدّت پاد<br>۲<br>۲<br>۴<br>۴<br>۶<br>۷        |
| <ul> <li>۵۱ دقیقه</li> <li>۵۱ دقیقه</li> <li>۹۱ دقیقه</li> <li>۵۱ دقیقه</li> <li>۲۰ دقیقه</li> <li>۲۰ دقیقه</li> <li>۵۱ دقیقه</li> <li>۱۰ دقیقه</li> </ul> | ، صبح<br>ا صبح<br>تا شماره<br>۴۰<br>۴۰<br>۵۵<br>۷۰<br>۸۰<br>۹۵<br>۱۰۵ | طلبی :<br>۹:۰۰ :<br>۱۱:۲۵<br>۱۲<br>۱۶<br>۲۱<br>۴۱<br>۵۶<br>۲۱<br>۸۱<br>۹۶ | ساعت شروع<br>ساعت پايان:<br>اعداد سؤال<br>ام<br>ام<br>ام<br>ام<br>ام<br>ام<br>ام<br>ام | فال : ۱۳۰ سؤال<br>سخگویی: ۱۳۵ دقیقه<br>عنوان درس<br>متر آن و پیامهای آسمان<br>زبان و ادبیات فارسی<br>زبان و ادبیات فارسی<br>ریاضی<br>مربی<br>عربی<br>میربی<br>علوم تجربی<br>علوم تجربی (تکمیلی) | تعداد س<br>مذت پاه<br>مذت پاه<br>۲<br>۲<br>۴<br>۵<br>۶<br>۷<br>۸     |