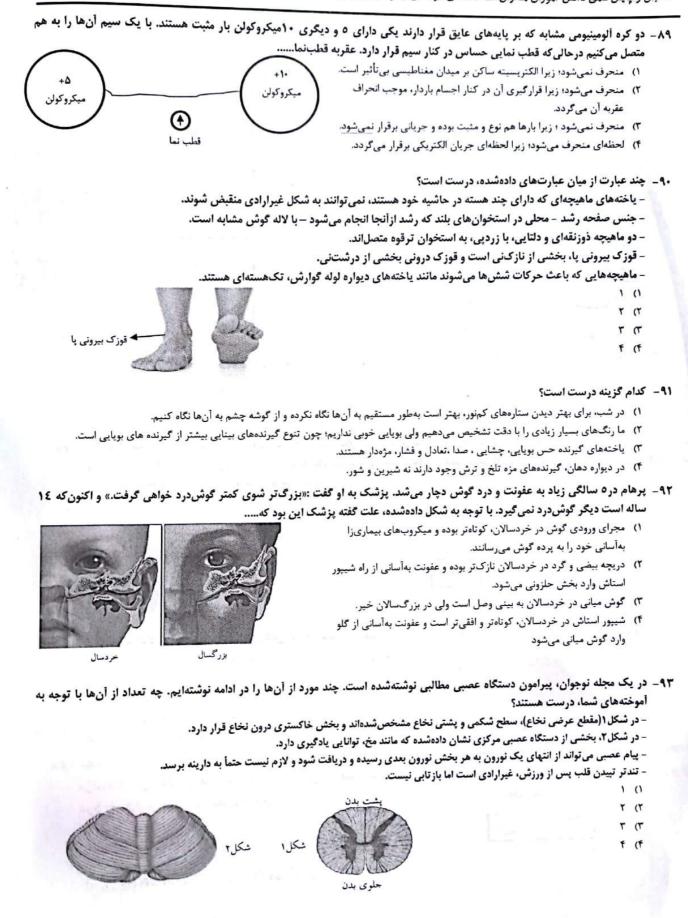

ون بارها وارد بدن او شده ولی راه خروج ندارند. او را برق نمی گیرد؛ چون در این حالت هم مقاومت بدن او زیاد بوده و جریان
  - بسیار اندکی از بدن او خواهد گذشت.
    - ۴) او را برق می گیرد؛ مگر اینکه دمش را هم به سیم برق تماس دهد.

۴) روی یک فلات (سرزمین بلند) در نزدیکی قطب جنوب

۸۸\_ جهانگردی در حال سفر با بالون بر فراز سرزمینی ناشناخته است که ناگهان بالون خرابشده و او مجبور به فرود اضطراری با چتر نجات می شود. در این منطقه دورافتاده، مشاهده می کند وقتی کفِ قطب نمای خود را کاملاً افقی نگه می دارد، سرِ N عقربه قطب نما خیلی پایین تر از سرگ آن قرار می گیرد. او در کجا قرار دارد؟ قطب فما ازكنار يدينه تبل س ا) نزدیک قطب جنوب



(1

()





Scanned by CamScanner

۲) نزدیک قطب شمال ۳) نزدیک خط استوا

Ð

سنجش و پایش علمی دانش آموزان مدارس استعدادهای درخشان / مرحلهٔ اول سال تحصیلی ۹۹- ۹۹ / **پایه هشتم** 



سنجش و پایش علمی دانش آموزان هدارس استعدادهای درخشان / هرحلهٔ اول سال تحصیلی ۹۹- ۹۸ / پاید هشتم .....

- ۹۴- فرض کنید دو کوه با ساختار گرانیتی در جنوب یک منطقه وجود داشته باشد. به احتمال زیاد درگذشته های خیلی دور....
  - این مجموعه با فوران آتشفشان در سطح زمین تشکیل شده و کم کم فرسایش یافته است.
- ۲) جنس ماگمای تشکیل دهنده این دو کوه تقریباً یکسان بوده و بااینکه در سطح زمین قرار گرفته اند، به دلیل گرم بودن هوای منطقه، به کندی سرد شده و درشتبلور شده اند.
  - ۳ یکی از آنها درون و دیگری در سطح زمین تشکیل شده و با فرسایش ، تقریباً همارتفاع شدهاند
  - ۴) این مجموعه در داخل زمین تشکیل شده و کم کم با فرسایش رسوبات روی آن و حرکات درونی پوسته زمین، به سطح زمین آمده است.
- ۹۵- اگر در جدول زیر، هر عبارت از ستون «الف» را به واژه درست از ستون«ب» وصل کنیم، کدام واژه از ستون«ب» باقی میماند؟ (هر عبارت ت