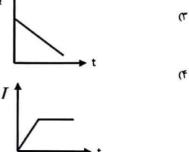

چه، نشسته است. اگر در این حالت، روی یک پای خود بایستد چه می شود؟

- ۱) او را برق می گیرد؛ زیرا پتانسیل الکتریکی بدن او کمتر از سیم برق می شود.
- ۲) او را برق نمی گیرد؛ چون بارها وارد بدن او شده ولی راه خروج ندارند. او را برق نمی گیرد؛ چون در این حالت هم مقاومت بدن او زیاد بوده و جریان
  - بسیار اندکی از بدن او خواهد گذشت.
    - ۴) او را برق می گیرد؛ مگر اینکه دمش را هم به سیم برق تماس دهد.

۴) روی یک فلات (سرزمین بلند) در نزدیکی قطب جنوب

۸۸\_ جهانگردی در حال سفر با بالون بر فراز سرزمینی ناشناخته است که ناگهان بالون خرابشده و او مجبور به فرود اضطراری با چتر نجات می شود. در این منطقه دورافتاده، مشاهده می کند وقتی کفِ قطب نمای خود را کاملاً افقی نگه می دارد، سرِ N عقربه قطب نما خیلی پایین تر از سرگ آن قرار می گیرد. او در کجا قرار دارد؟ قطب فما ازكنار يدينه تبل س ا) نزدیک قطب جنوب



(1

()





Scanned by CamScanner

۲) نزدیک قطب شمال ۳) نزدیک خط استوا

Ð

سنجش و پایش علمی دانش آموزان مدارس استعدادهای درخشان / مرحلهٔ اول سال تحصیلی ۹۹- ۹۹ / **پایه هشتم** 



سنجش و پایش علمی دانش آموزان هدارس استعدادهای درخشان / هرحلهٔ اول سال تحصیلی ۹۹- ۹۸ / پاید هشتم .....

- ۹۴- فرض کنید دو کوه با ساختار گرانیتی در جنوب یک منطقه وجود داشته باشد. به احتمال زیاد درگذشته های خیلی دور....
  - این مجموعه با فوران آتشفشان در سطح زمین تشکیل شده و کم کم فرسایش یافته است.
- ۲) جنس ماگمای تشکیل دهنده این دو کوه تقریباً یکسان بوده و بااینکه در سطح زمین قرار گرفته اند، به دلیل گرم بودن هوای منطقه، به کندی سرد شده و درشتبلور شده اند.
  - ۳ یکی از آنها درون و دیگری در سطح زمین تشکیل شده و با فرسایش ، تقریباً همارتفاع شدهاند
  - ۴) این مجموعه در داخل زمین تشکیل شده و کم کم با فرسایش رسوبات روی آن و حرکات