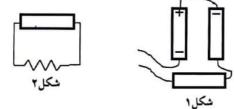

، نشسته است. اگر در این حالت، روی یک پای خود بایستد چه می شود؟

- ۱) او را برق می گیرد؛ زیرا پتانسیل الکتریکی بدن او کمتر از سیم برق می شود.
- ۲) او را برق نمی گیرد؛ چون بارها وارد بدن او شده ولی راه خروج ندارند. او را برق نمی گیرد؛ چون در این حالت هم مقاومت بدن او زیاد بوده و جریان
  - بسیار اندکی از بدن او خواهد گذشت.
    - ۴) او را برق می گیرد؛ مگر اینکه دمش را هم به سیم برق تماس دهد.

۴) روی یک فلات (سرزمین بلند) در نزدیکی قطب جنوب

۸۸\_ جهانگردی در حال سفر با بالون بر فراز سرزمینی ناشناخته است که ناگهان بالون خرابشده و او مجبور به فرود اضطراری با چتر نجات می شود. در این منطقه دورافتاده، مشاهده می کند وقتی کفِ قطب نمای خود را کاملاً افقی نگه می دارد، سرِ N عقربه قطب نما خیلی پایین تر از سرگ آن قرار می گیرد. او در کجا قرار دارد؟ قطب فما ازكنار يدينه تبل س ا) نزدیک قطب جنوب



(1

()





Scanned by CamScanner

۲) نزدیک قطب شمال ۳) نزدیک خط استوا

Ð

سنجش و پایش علمی دانش آموزان مدارس استعدادهای درخشان / مرحلهٔ اول سال تحصیلی ۹۹- ۹۹ / **پایه هشتم** 



سنجش و پایش علمی دانش آموزان هدارس استعدادهای درخشان / هرحلهٔ اول سال تحصیلی ۹۹- ۹۸ / پاید هشتم .....

- ۹۴- فرض کنید دو کوه با ساختار گرانیتی در جنوب یک منطقه وجود داشته باشد. به احتمال زیاد درگذشته های خیلی دور....
  - این مجموعه با فوران آتشفشان در سطح زمین تشکیل شده و کم کم فرسایش یافته است.
- ۲) جنس ماگمای تشکیل دهنده این دو کوه تقریباً یکسان بوده و بااینکه در سطح زمین قرار گرفته اند، به دلیل گرم بودن هوای منطقه، به کندی سرد شده و درشتبلور شده اند.
  - ۳ یکی از آنها درون و دیگری در سطح زمین تشکیل شده و با فرسایش ، تقریباً همارتفاع شدهاند
  - ۴) این مجموعه در داخل زمین تشکیل شده و کم کم با فرسایش رسوبات روی آن و حرکات د