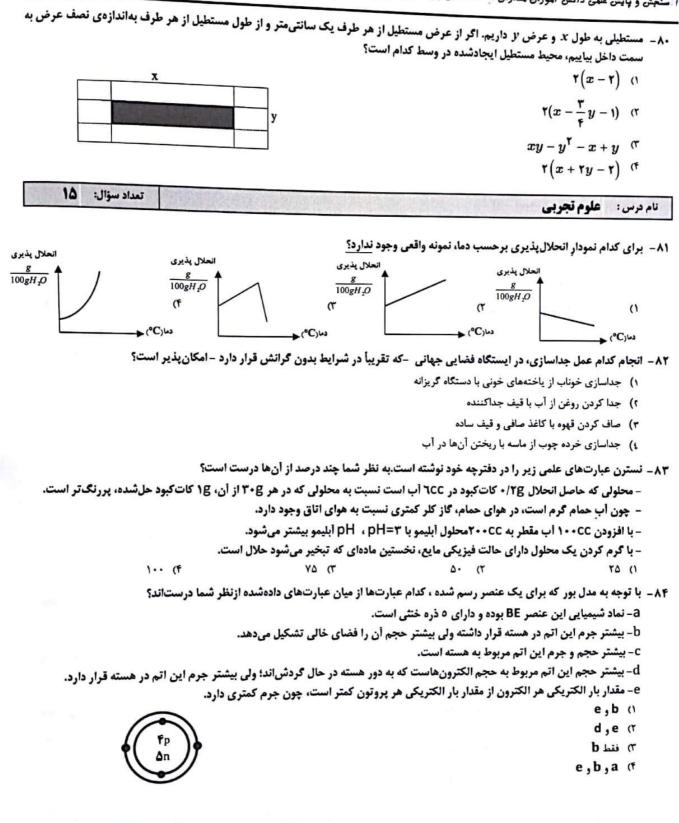

۶- در شکل روبرو مقدار k برابر با کدام گزینه است؟ a+b ()  $a - b - c \sigma$  $a+b+c \sigma$ a-b (f در اعداد صحیح چند جواب دارد؟ xy - x - y + 1 = 4 معادله -۷۷ ۶ (٣ 0 (7 ۳ (۱ ۴) بیشمار اگر  $rac{x}{y}$  باشد و داشته باشیم (x-y) = -3 ، در این صورت (x-y) = -3 کدام گزینه می تواند باشد؟ - ۲۸ - ۲۸ -7 (7 V (F FO 1 () ۲۹- میدانیم اگر به روپاد ( رباتی که در دو راستای شمال-جنوب و شرق-غرب حرکت میکند) دستور (۲٫۳) بدهیم ۲ واحد در جهت مثبت محـور x و ۳ واحد در جهت مثبت محور y حرکت میکند. حال روپاد را در نقطه ۲ قرار میدهیم و دستور زیر را اجرا میکنیم: ۲ و ۳ واحد در جهت مثبت محور ا (1,F)(-F,T)(-F,-F)(T,-T)با چه دستوری روپاد به نقطه اولیه برمیگردد؟ (-F,-T) (T (2,T) (T (-a,-r) (f (1,-1) (1 loom8\_nemoone

۱۱ سنجش و پایش علمی دانش آموزان مدارس استعدادهای درخشان / مرحلهٔ اول سال تحصیلی ۹۹- ۹۸ / پاید هشتم مستعم



@oloom8\_nemoone

1.00.

ا سنجش و پایش علمی دانش آموزان مدارس استعدادهای درخشان / مرحلهٔ اول سال تحصیلی ۹۹- ۹۸ / پایه هشتم

۸۵- می دانیم که مقاومت یک رسانای فلزی، با افزایش دما، بیشتر می شود. لامپی رشته ای را به باتری وصل می کنیم. کدام نمودار،شدت جریان گذرنده از لامپ را، از لحظه اتصال، با گذشت زمان، به درستی نشان می دهد؟



۸۶- سه باتری مشابه را بهصورت روبهرو به هم متصل کردهایم.(شکل۱) این مجموعه باتری، به هر۶ کولن بار الکتریکی که از أن می گذرد، ۱٤٤ ژول انرژی میدهد. یکی از این باتریها را جدا کرده و به یک مقاومت دو اهمی وصل میکنیم.(شکل۲) جریانی که از درون این باتری میگذرد چند أمپر است؟(از مقاومت سیمها و باتریها صرفنظر کنید.)

- 8 (1
- 11 (1
- 7 07
- -/\* (\*

۸۷- کلاغی مانند شکل، روی سیم برق بدون روکش در یک کوچه، نشسته است. اگر در این حالت، روی یک پای خود بایستد چه می شود؟

- ۱) او را برق